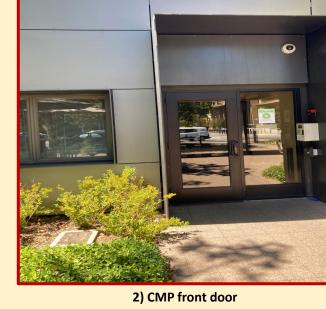

## **Directions to the Comparative Medicine Pavilion (CMP):**

The Comparative Medicine Pavilion (CMP) is located at 1230 Welch Road at the corners of Welch and Oak Roads. The front entrance faces Welch Road.