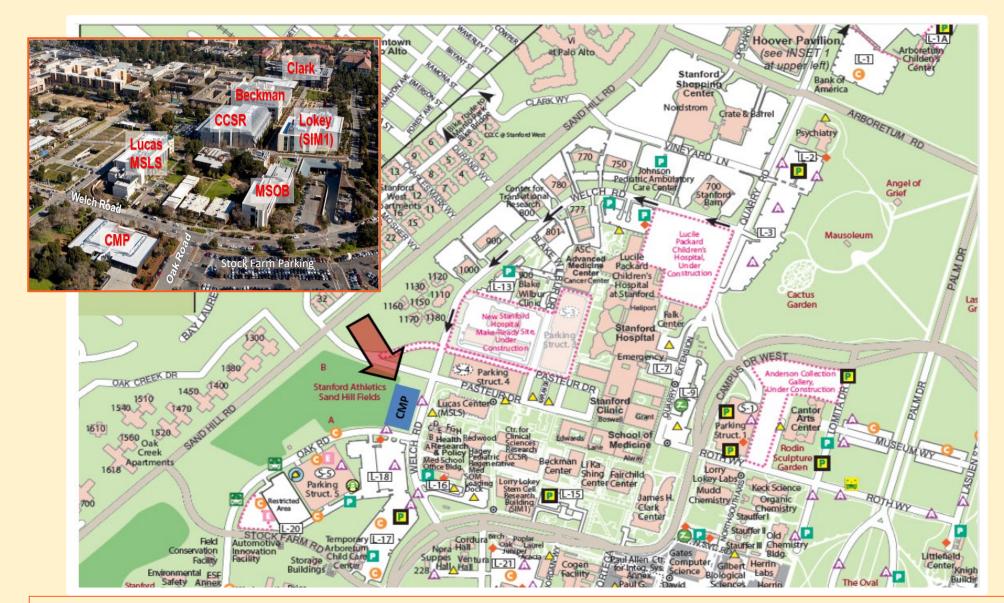

## **Directions to the Comparative Medicine Pavilion (CMP):**

The Comparative Medicine Pavilion (CMP) is located at 1230 Welch Road at the corners of Welch and Oak Roads. The front entrance faces Welch Road.